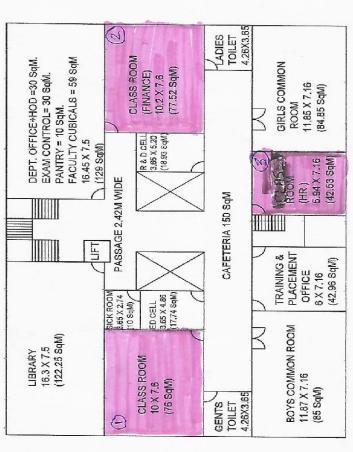

# JSPM's Jayawantrao Sawant Institute of Management & Research, Hadapsar, Pur

GROUND FLOOR
J.S. P.III.'s
Javawantrao Sayani Institute
of Illanguages of Illanguages

ALL DIMENSIONS ARE IN METER

Jayawantrao Sawant Institute of Management & Research Hadapsar, Pune - 411 028,

#### **List of Class rooms & Seminar hall**

| Sr. no | Name of the class room | Location     | Facility |
|--------|------------------------|--------------|----------|
| 1      | MBA I year Div A       | First floor  | Smart TV |
| 2      | MBA I year Div         | First floor  | LCD, CPU |
| 3      | MBA II year Marketing  | Ground floor | LCD, CPU |
| 4      | MBA II year Finance    | Ground floor | Smart TV |
| 5      | MBA II year HR         | Ground floor | LCD, CPU |
| 6      | Seminar hall           | First floor  | LCD, CPU |