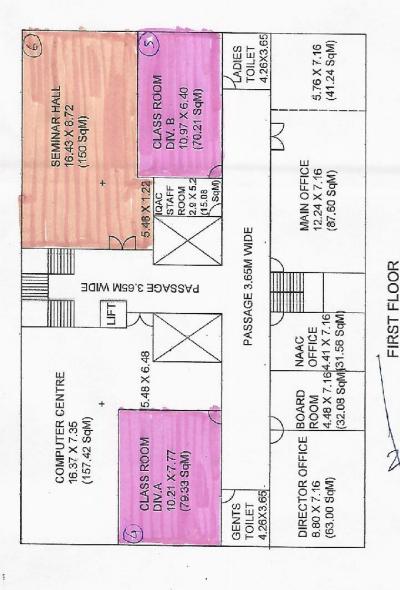

Wings for S

JAYAWANTRAO SAWANT INSTITUTE OF MANAGEMENT AND RESEARCH.

HANDEWADI ROAD, HADAPSAR, PUNE-028

ALL DIMENSIONS ARE IN METER

Jayawantrao Sawant Institute of Managemein & Research Hadapsar, Pune - 4/1 028,

#### **List of Class rooms & Seminar hall**

| Sr. no | Name of the class room | Location     | Facility |
|--------|------------------------|--------------|----------|
| 1      | MBA I year Div A       | First floor  | Smart TV |
| 2      | MBA I year Div         | First floor  | LCD, CPU |
| 3      | MBA II year Marketing  | Ground floor | LCD, CPU |
| 4      | MBA II year Finance    | Ground floor | Smart TV |
| 5      | MBA II year HR         | Ground floor | LCD, CPU |
| 6      | Seminar hall           | First floor  | LCD, CPU |