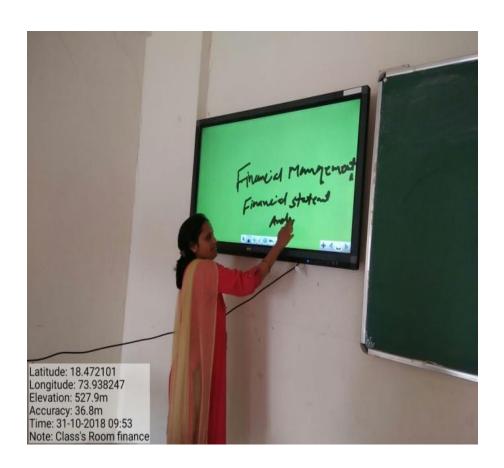

#### **4.1: Summary of Documents:**

- 1. List of Classrooms and Seminar which are ICT Enabled
- 2. Photos of Geotagging for Location of Building and Classrooms

JAYAWANTRAO SAWANT INSTITUTE OF MANAGEMENT AND RESEARCH,

#### **List of Class rooms & Seminar hall**

| Sr. no | Name of the class room | Location     | Facility |
|--------|------------------------|--------------|----------|
| 1      | MBA I year Div A       | First floor  | Smart TV |
| 2      | MBA I year Div         | First floor  | LCD, CPU |
| 3      | MBA II year Marketing  | Ground floor | LCD, CPU |
| 4      | MBA II year Finance    | Ground floor | Smart TV |
| 5      | MBA II year HR         | Ground floor | LCD, CPU |
| 6      | Seminar hall           | First floor  | LCD, CPU |

**Institute Building & Entrance** 

**Seminar Hall** 

MBA I year (Smart TV)

MBA I year (LCD, CPU)

MBA II year (Smart TV)